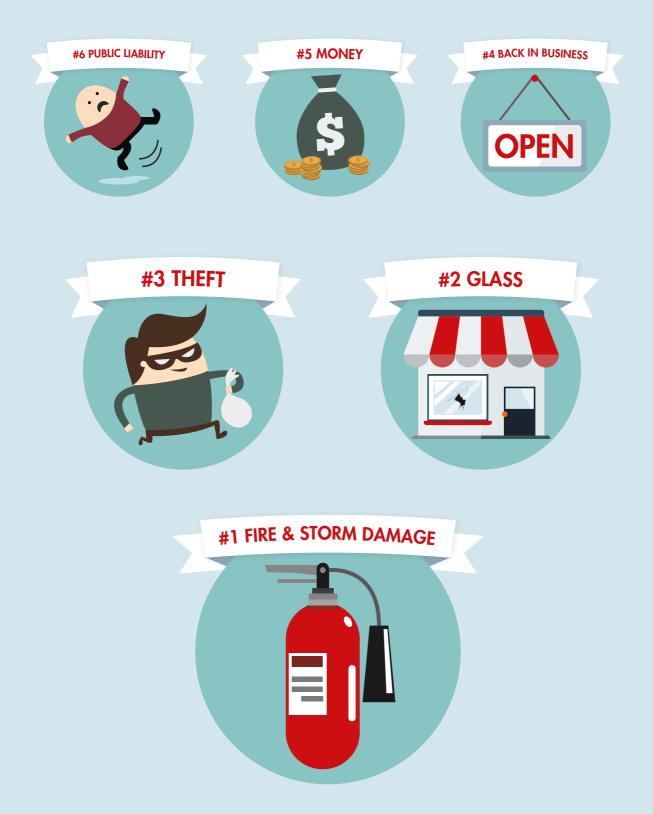

## TOP 6 RETAIL BUSINESS CLAIMS

AAMI's claims data reveals the top 6 claims for retail businesses such as shoe shops, clothing shops, book shops and other retailers are

Learn more at **businessinsurancehub.com.au** 